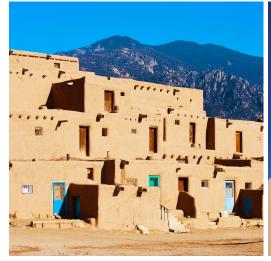

#### DAY 4: TAOS

Depart this morning and travel north via the **"High Road to Taos"** passing through ancient villages founded in the 1700's. Stop in the Spanish village of Chimayo to visit El Santuario, revered by pilgrims for the healing power of dirt found inside the chapel. Arrive in Taos, the historic home of the Pueblo Indians. Enjoy a **Taos** visit and learn about this fascinating city rich in culture and

scenery. Atop a plateau between the Rio Grande and the San-gre de Cristo Mountains, Taos has lured artists and writers since the 19th century. Enjoy lunch on your own and shopping in the Taos Plaza. Later enjoy a tour of the **Taos Pueblo**, one of the oldest continuously inhabited communities in North America before returning to Santa Fe.