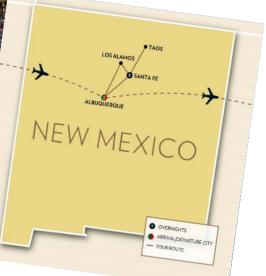

### DAY 3: INDIAN PUEBLO CULTURAL CENTER - LOS ALAMOS - SANTA FE

This morning visit the **Indian Pueblo Cultural Center** depicting the history and culture of New Mexico's 19 Native American pueblos. Then head north from Albuquerque to visit the **Los Alamos Bradbury Science Museum** to learn about the Manhattan Project and the creation of the world's first atomic bomb. Later arrive in **Santa Fe** for a three night stay. Santa Fe is renowned for its Pueblo-style architecture and as a creative arts hotbed.

#### DAY 4: TAOS

Depart this morning and travel north via the **"High Road to Taos"** passing through ancient villages founded in the 1700's. Stop in the Spanish village of Chimayo to visit El Santuario, revered by pilgrims for the healing power of dirt found inside the chapel. Arrive in Taos, the historic home of the Pueblo Indians. Enjoy a **Taos** visit and learn about this fascinating city rich in culture and

scenery. Atop a plateau between the Rio Grande and the San-gre de Cristo Mountains, Taos has lured artists and writers since the 19th century. Enjoy lunch on your own and shopping in the Taos Plaza. Later enjoy a tour of the **Taos Pueblo**, one of the oldest continuously inhabited communities in North America before returning to Santa Fe.

#### DAY 5: SANTA FE

Today discover Santa Fe, the upscale resort and artist community with Spanish-Pueblo roots. Enjoy a wonderful **Santa Fe City Tour** including details about the history, culture and unique architecture of this interesting city. See the Plaza, Loretto Chapel and the Palace of the Governor's, a Santa Fe landmark built in 1610. Enjoy the rest of the day and evening at your own pace in this historic city to explore the many art galleries, museums, restaurants and shops. Tonight enjoy a **Farewell Dinner** at a local restaurant in the Santa Fe area.